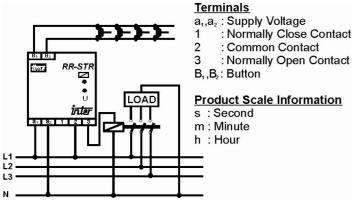

#### 3. CONNECTION DIAGRAM

Figure -1 Connection Diagram

#### 2. USAGE OF RR-STR

RR-STR is used to switch on/off the system in large industrial plants. Switching on/off buttons can be increased in number via parallel buttons on a double line. The energy of the relay is on the "off" status in time of supply voltage is applied. Switching any button on the parallel line will change the position of the relay.